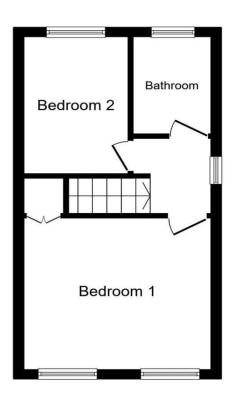

**LANDING** With uPVC double glazed window to the side, access to loft space.

**BEDROOM 1** 12' 6" x 10' 6" (3.8m x 3.2m) Max With 2 uPVC double glazed windows to the front, radiator, TV point, built in cupboard.

**BEDROOM 2** 10' 2" x 6' 11" (3.1m x 2.1m) Max With radiator, uPVC double glazed window to the rear.

**BATHROOM** With low level WC, pedestal wash hand basin, walk in shower with Aqualisa shower, heated towel rail, uPVC double glazed window to the rear.