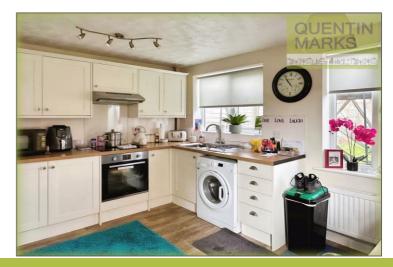

Downstairs the kitchen would house a dining table, and has built in oven, hob and extractor.

There is parking for a number of vehicles and a south west facing rear garden. For Sale with No Chain!!

**ENTRANCE HALL** With uPVC double glazed entrance door, radiator, glazed panelled door to:-

**LOUNGE** 14' 1" x 12' 6" (4.3m x 3.8m) Max With radiator, uPVC double glazed window to the front, TV point, feature fireplace with gas fire (disconnected).

KITCHEN 12' 6" x 10' 2" (3.8m x 3.1m) Max With single drainer stainless steel sink unit, range of base units incorporating cupboards and drawers with worktops and eye level cupboards above, glass hob with oven under and extractor above, plumbing for washing machine, radiator, gas central heating boiler, 2 x uPVC double glazed windows to the rear, uPVC double glazed door to the side.