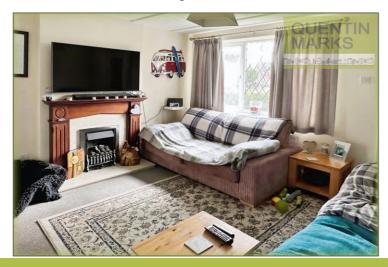

**LOUNGE** 14' 1" x 12' 6" (4.3m x 3.8m) Max With radiator, uPVC double glazed window to the front, TV point, feature fireplace with gas fire (disconnected).

KITCHEN 12' 6" x 10' 2" (3.8m x 3.1m) Max With single drainer stainless steel sink unit, range of base units incorporating cupboards and drawers with worktops and eye level cupboards above, glass hob with oven under and extractor above, plumbing for washing machine, radiator, gas central heating boiler, 2 x uPVC double glazed windows to the rear, uPVC double glazed door to the side.