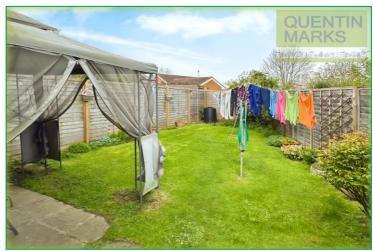

### **OUTSIDE**

**FRONT GARDEN** The front garden is of a good size and is laid to lawn with driveway providing off road parking.

**REAR GARDEN** The rear garden is a pleasant feature being south west facing and having lawn and is fully enclosed.