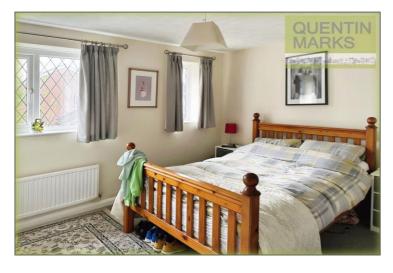

**LANDING** With uPVC double glazed window to the side, access to loft space.

**BEDROOM 1** 12' 6" x 10' 6" (3.8m x 3.2m) Max With 2 uPVC double glazed windows to the front, radiator, TV point, built in cupboard.