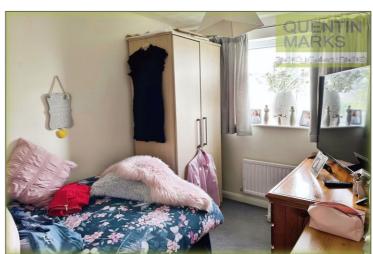

**LANDING** With uPVC double glazed window to the side, access to loft space.

**BEDROOM 1** 12' 6" x 10' 6" (3.8m x 3.2m) Max With 2 uPVC double glazed windows to the front, radiator, TV point, built in cupboard.

**BEDROOM 2** 10' 2" x 6' 11" (3.1m x 2.1m) Max With radiator, uPVC double glazed window to the rear.

**BATHROOM** With low level WC, pedestal wash hand basin, walk in shower with Aqualisa shower, heated towel rail, uPVC double glazed window to the rear.